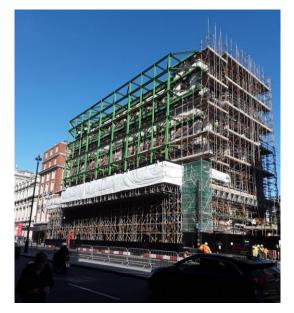

## Dear Neighbours,

Throughout the period of May we have continued our progress on site in three key areas.

- Pegasus House piling is currently 54% complete, including the completion of 33% of the secant wall piling. These works are important as it releases the B2 area of site for the capping beam installation followed by excavation, creating the B2 basement box.
- Nuffield House pile cap formations have sufficiently progressed allowing the first section of basement slab to be poured next week.
- The façade access scaffold installation has also substantially progressed to allow the façade retention consultant to conduct their initial surveys.

## Previous 12 Weeks Work

- Nuffield House mini piling is complete.
- Pegasus House probing and UXO survey completed.
- B2 thrust block completed.
- Obstruction removal completed.
- Lower waler beam installation complete.
- 2<sup>nd</sup> phase of underpinning along sackville street is complete.
- Nuffield House pile cap formations and removal of exisiting foundations continued.
- Perimeter façade access scaffold continued.
- Pile mat installation complete.
- Pegasus House piling is 54% complete.
- Pegasus House guide wall construction is complete.
- L-block loading bay at gate 4 was completed.