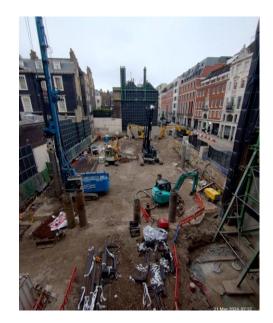

## Dear Neighbours,

Throughout the period of May we have continued our progress on site in three key areas.

- Pegasus House piling is currently 54% complete, including the completion of 33% of the secant wall piling. These works are important as it releases the B2 area of site for the capping beam installation followed by excavation, creating the B2 basement box.
- Nuffield House pile cap formations have sufficiently progressed allowing the first section of basement slab to be poured next week.
- The façade access scaffold installation has also substantially progressed to allow the façade retention consultant to conduct their initial surveys.

## Previous 12 Weeks Work

- Nuffield House mini piling is complete.
- Pegasus House probing and UXO survey completed.
- B2 thrust block completed.
- Obstruction removal completed.
- Lower waler beam installation complete.
- 2<sup>nd</sup> phase of underpinning along sackville street is complete.
- Nuffield House pile cap formations and removal of exisiting foundations continued.
- Perimeter façade access scaffold continued.
- Pile mat installation complete.
- Pegasus House piling is 54% complete.
- Pegasus House guide wall construction is complete.
- L-block loading bay at gate 4 was completed.

## 12 Week Look Ahead

- Substructure works continue.
  - Pegasus House piling will complete.
  - Pile cap formations in Nuffield House, including the removal of existing foundations, will complete.
  - Pegasus House pile cap formation will commence.
- Temporary work installations continue.
  - Excavating / reducing level in Pegasus House for temporary works and piling.
  - Façade access scaffold installation will complete ready for consultant inspection.
  - B2 capping beam construction and temporary prop instalation will commence.
  - Tower Crane One erection is scheduled for the weekend of the 3<sup>rd</sup> & 4<sup>th</sup> August 2024.